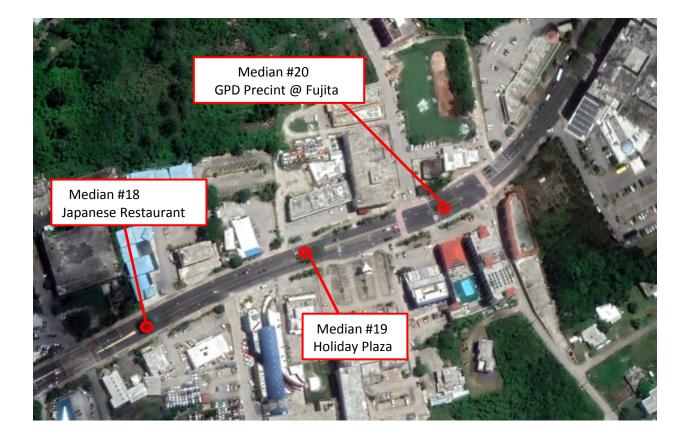

GVB 2021 HOLIDAY ILLUMINATION – (Medians #12 to Median #17)

GVB 2021 HOLIDAY ILLUMINATION – (Medians #18 to Median #20)

GVB 2021 HOLIDAY ILLUMINATION – (Medians #21 to Median #23)