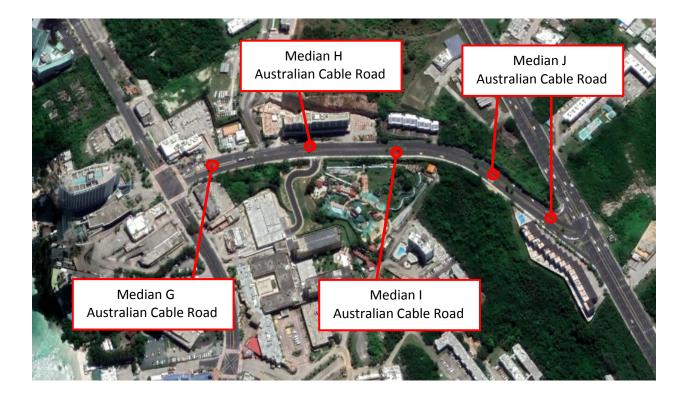

## (Medians G, H, I, J – AUSTRALIAN CABLE ROAD)

### GVB 2021 HOLIDAY ILLUMINATION