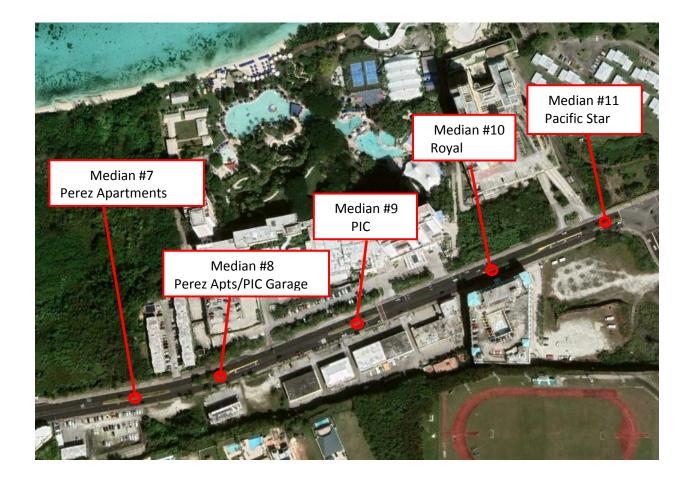

### 2021 HOLIDAY ILLUMINATION – Medians (Rotunda Circle to Median #6)

Median A – D Hilton Intersection CLOSE UP VIEW

 $\underbrace{W.B. \ Flores \ \& \ Associates}_{\text{C O N S ULTING ENGINEERS}}$ 

GVB 2021 HOLIDAY ILLUMINATION – (Medians #7 to Median #11)