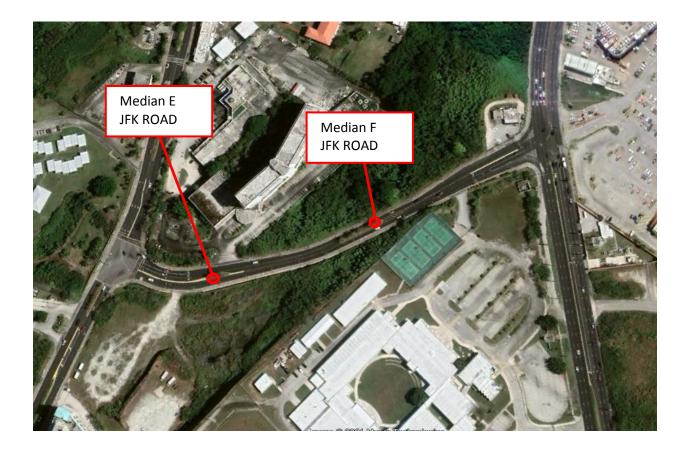

to #20
- Exhibit 5: Median #21 to Median #23
- Exhibit 6: Median #24 to Median # 29
- Exhibit 7: Median G, H, I, J (Australian Cable Road)
- Exhibit 8: Medians E and F (JFK ROAD)

#### GVB

### 2021 HOLIDAY ILLUMINATION – Medians (Rotunda Circle to Median #6)



Median A – D Hilton Intersection CLOSE UP VIEW







 $\underbrace{W.B. \ Flores \ \& \ Associates}_{\text{C O N S ULTING ENGINEERS}}$ 

GVB 2021 HOLIDAY ILLUMINATION – (Medians #7 to Median #11)







GVB 2021 HOLIDAY ILLUMINATION – (Medians #12 to Median #17)







GVB 2021 HOLIDAY ILLUMINATION – (Medians #18 to Median #20)







GVB 2021 HOLIDAY ILLUMINATION – (Medians #21 to Median #23)

















## (Medians G, H, I, J – AUSTRALIAN CABLE ROAD)







### GVB 2021 HOLIDAY ILLUMINATION

# (Medians E and F – JFK ROAD)