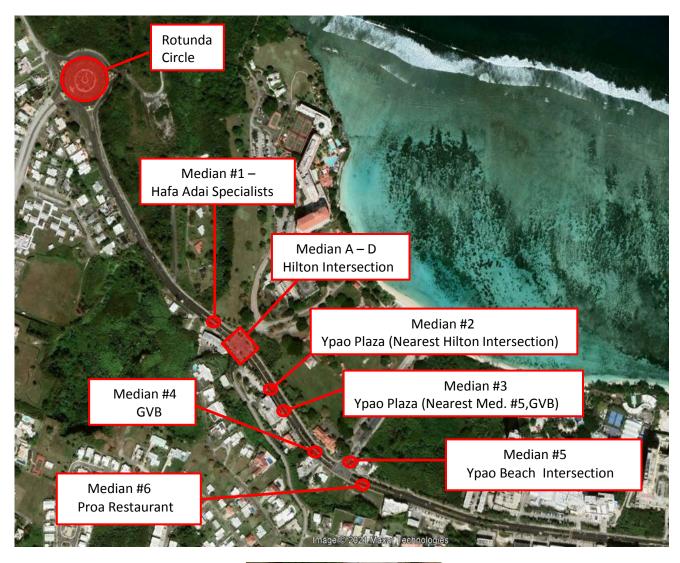

### 2021 HOLIDAY ILLUMINATION – Medians (Rotunda Circle to Median #6)

Median A – D Hilton Intersection CLOSE UP VIEW

 $\underbrace{W.B. \ Flores \ \& \ Associates}_{\text{C O N S ULTING ENGINEERS}}$ 

GVB 2021 HOLIDAY ILLUMINATION – (Medians #7 to Median #11)