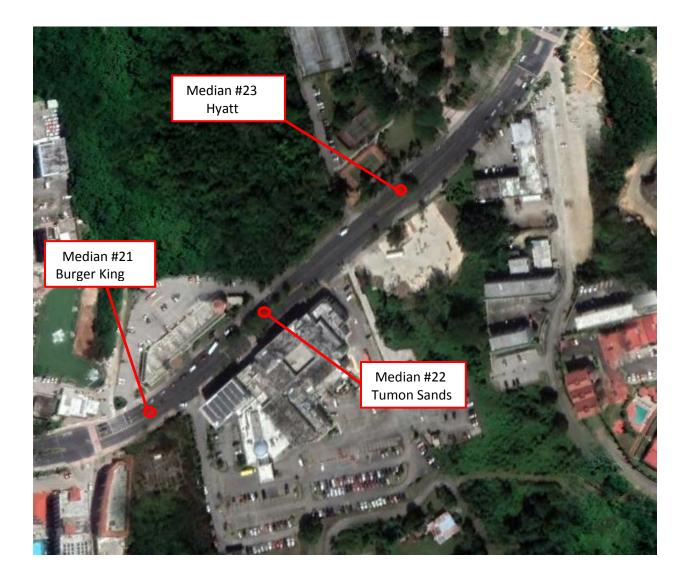

GVB 2021 HOLIDAY ILLUMINATION – (Medians #12 to Median #17)

GVB 2021 HOLIDAY ILLUMINATION – (Medians #18 to Median #20)

GVB 2021 HOLIDAY ILLUMINATION – (Medians #21 to Median #23)