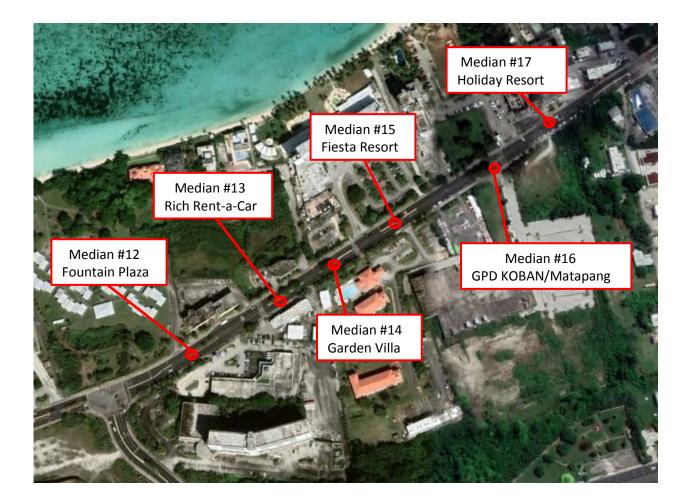

GVB 2021 HOLIDAY ILLUMINATION – (Medians #12 to Median #17)

GVB 2021 HOLIDAY ILLUMINATION – (Medians #18 to Median #20)

GVB 2021 HOLIDAY ILLUMINATION – (Medians #21 to Median #23)